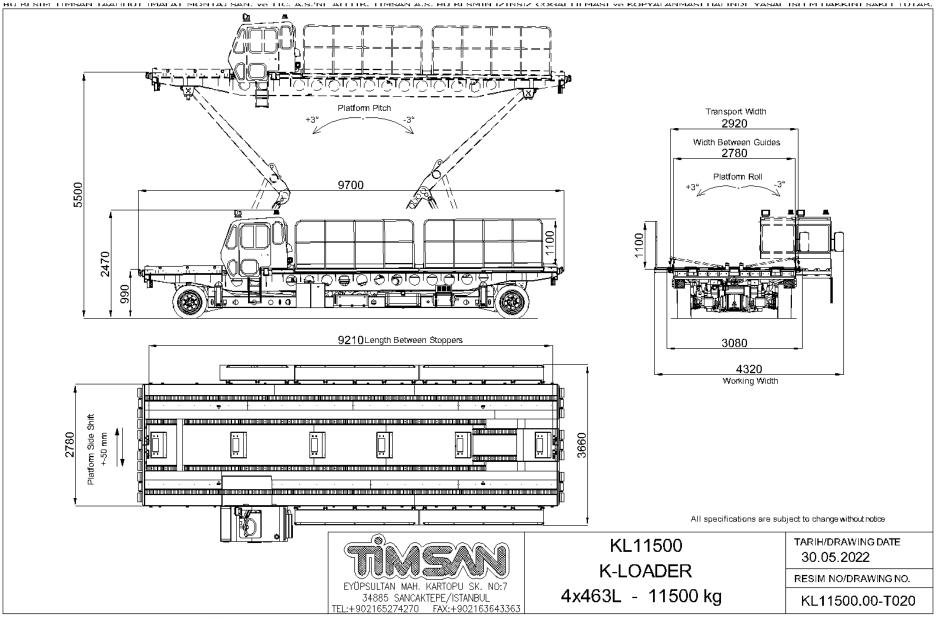

## KL11500 MILITARY AIRCRAFT LOADER

Timsan KL11500 Military Aircraft Loader is capable to load and unload all types of pallets, ULD's, loose and Air-drop cargos and vehicles, to all cargo aircrafts and has the following listed advantages

## Standard Features

- · Lifting and carrying capacity up to 11500 kg.
- Loading-unloading up to 4 x 463L pallets.
- High maneuverability with F2WS, R2WS, 4WS and Crab Steering modes.
- Variable ground clearance with movable front and rear axle chassis.
- PLC system with operator display.
- Emergency electric pump system.
- Ambient temperature range -25°C to +50°C.
- 4 Hydraulic stabilizer jacks.
- 4 Zones Longitudinally Power Roller System at full length of the platform.
- · Platform Auto-Leveling.
- Front and Rear View Camera inside the driver's cab.
- Aluminum Detachable and Foldable Walkways on the both sides.