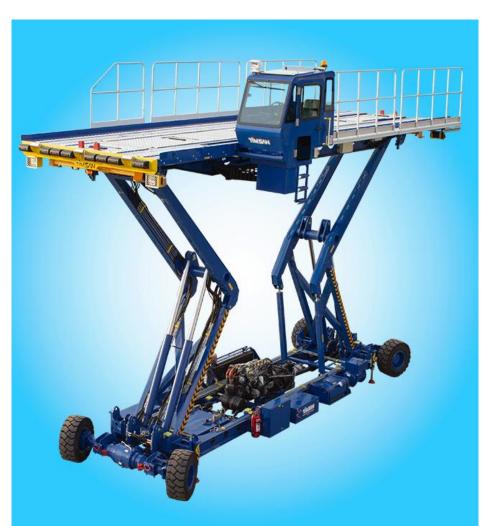

## KL11500 MILITARY AIRCRAFT LOADER

Timsan KL11500 Military Aircraft Loader is capable to load and unload all types of pallets, ULD's, loose and Air-drop cargos and vehicles, to all cargo aircrafts and has the following listed advantages

## Standard Features

- · Lifting and carrying capacity up to 11500 kg.
- Loading-unloading up to 4 x 463L pallets.
- High maneuverability with F2WS, R2WS, 4WS and Crab Steering modes.
- Variable ground clearance with movable front and rear axle chassis.
- PLC system with operator display.
- Emergency electric pump system.
- Ambient temperature range -25°C to +50°C.
- 4 Hydraulic stabilizer jacks.
- 4 Zones Longitudinally Power Roller System at full length of the platform.
- · Platform Auto-Leveling.
- Front and Rear View Camera inside the driver's cab.
- Aluminum Detachable and Foldable Walkways on the both sides.