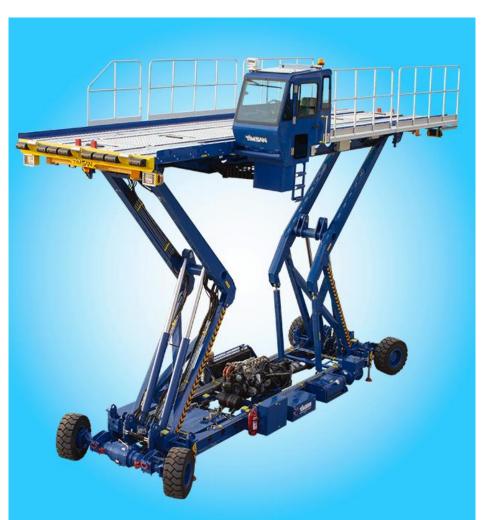

## KL18500 MILITARY AIRCRAFT LOADER

Timsan KL18500 Military Aircraft Loader is capable to load and unload all types of pallets, ULD's, loose and Air-drop cargos and vehicles, to all cargo aircrafts and has the following listed advantages

## Standard Features

- · Lifting and carrying capacity up to 18500 kg.
- Loading-unloading up to 4 x 463L pallets.
- High maneuverability with F2WS, R2WS, 4WS and Crab Steering modes.
- Variable ground clearance with movable front and rear axle chassis.
- PLC system with operator display.
- Emergency electric pump system.
- Ambient temperature range -25°C to +50°C.
- 4 Hydraulic stabilizer jacks.
- 4 Zones Longitudinally Power Roller System at full length of the platform.
- 1 Zone Transverse Power Roller System at the front of the platform for ease of loading and unloading.
- Platform Auto-Leveling.
- Front and Rear View Camera inside the driver's cab.
- Aluminum Detachable and Foldable Walkways on the both sides.