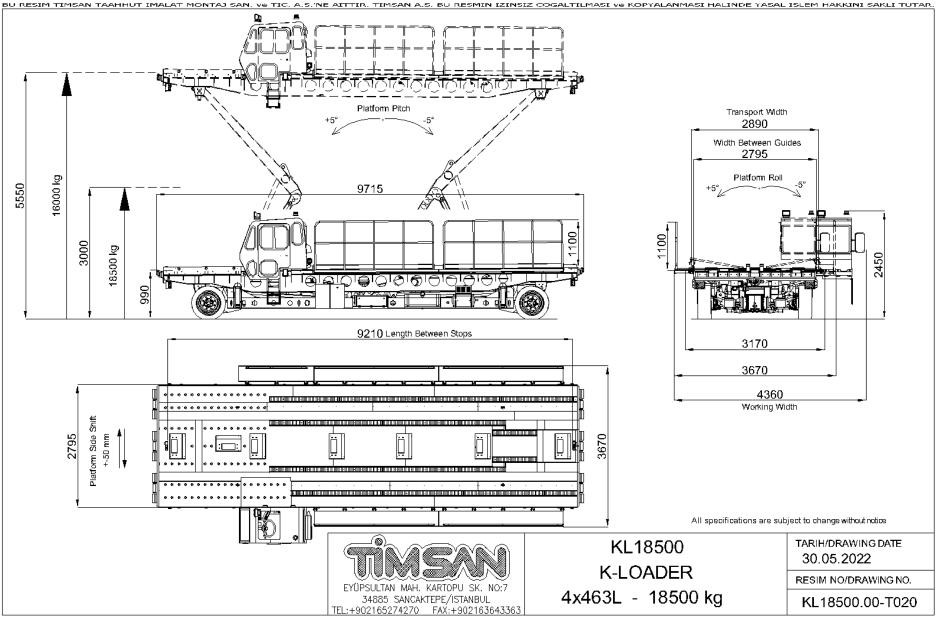

## KL18500 MILITARY AIRCRAFT LOADER

Timsan KL18500 Military Aircraft Loader is capable to load and unload all types of pallets, ULD's, loose and Air-drop cargos and vehicles, to all cargo aircrafts and has the following listed advantages

## Standard Features

- · Lifting and carrying capacity up to 18500 kg.
- Loading-unloading up to 4 x 463L pallets.
- High maneuverability with F2WS, R2WS, 4WS and Crab Steering modes.
- Variable ground clearance with movable front and rear axle chassis.
- PLC system with operator display.
- Emergency electric pump system.
- Ambient temperature range -25°C to +50°C.
- 4 Hydraulic stabilizer jacks.
- 4 Zones Longitudinally Power Roller System at full length of the platform.
- 1 Zone Transverse Power Roller System at the front of the platform for ease of loading and unloading.
- Platform Auto-Leveling.
- Front and Rear View Camera inside the driver's cab.
- Aluminum Detachable and Foldable Walkways on the both sides.