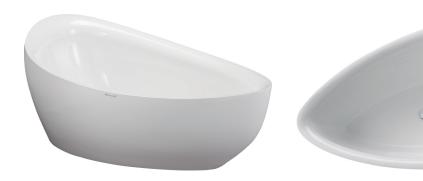

european white

soft grey

cherry red

black

anthracite

V A L E N T E  $172 \times 96 \times 75$  cm Freestanding Bathtub

An astonishing design for an exceptionally desirable bath!

Produced from 100% cast acrylic phthalate-free plate, Valente offers superior hygiene and a healthy bathing pleasure thanks to the phthalate-free acrylic surface.