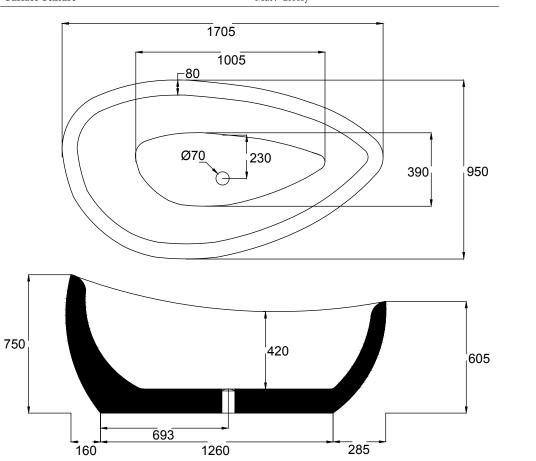

european white

soft grey

cherry red

black

anthracite

V A L E N T E  $172 \times 96 \times 75$  cm Freestanding Bathtub

An astonishing design for an exceptionally desirable bath!

Produced from 100% cast acrylic phthalate-free plate, Valente offers superior hygiene and a healthy bathing pleasure thanks to the phthalate-free acrylic surface.