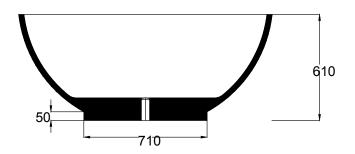

100% cast acrylic

european white

soft grey

cherry red

black

anthracite

OPTIMA

146Ø × 61(h) cm