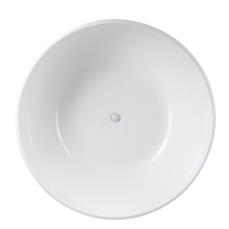

Freestanding Bathtub

With Optima, witness the moment where modern design meets water! Produced from 100% cast acrylic phthalate-free plate, Optima offers superior hygiene and a healthy bathing pleasure thanks to the phthalate-free acrylic surface.

Designed with more than 20 color options, this model can also be produced in matt / glossy interior and exterior in different colors.

A special material used in addition to fiber reinforcement has increased the weight and strength of the product