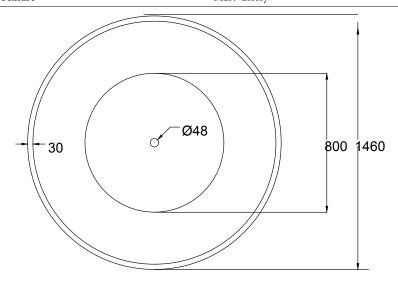

100% cast acrylic

european white

soft grey

cherry red

black

anthracite

OPTIMA

146Ø × 61(h) cm