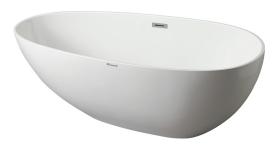

## 100% cast acrylic

european white

soft grey

cherry red

black

anthracite

LAGOON

 $168 \times 86 \times 57$  cm Freestanding Bathtub

Centerpiece of your bathroom, Lagoon!

Produced from 100% cast acrylic phthalate-free plate, Lagoon offers superior hygiene and a healthy bathing pleasure thanks to the phthalate-free acrylic surface.

Designed with more than 20 color options, this model can also be produced in matt / glossy interior and exterior in different colors.