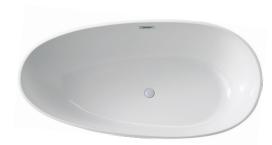

## 100% cast acrylic

european white

soft grey

cherry red

black

anthracite

LAGOON

 $168 \times 86 \times 57$  cm Freestanding Bathtub

Centerpiece of your bathroom, Lagoon!

Produced from 100% cast acrylic phthalate-free plate, Lagoon offers superior hygiene and a healthy bathing pleasure thanks to the phthalate-free acrylic surface.

Designed with more than 20 color options, this model can also be produced in matt / glossy interior and exterior in different colors.