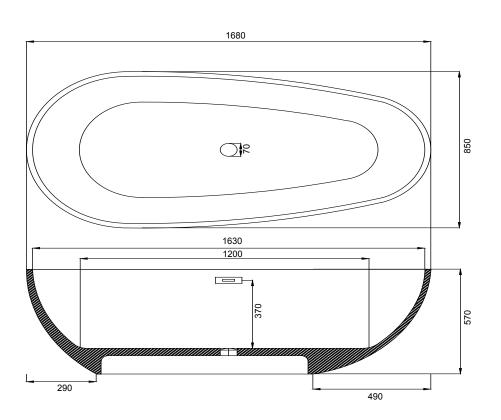

## 100% cast acrylic

european white

soft grey

cherry red

black

anthracite

LAGOON

 $168 \times 86 \times 57$  cm Freestanding Bathtub

A special material used in addition to fiber reinforcement has increased the weight and strength of the product

| Net weight (kg) / Volume (l) | 83 kg/250 l                                                |
|------------------------------|------------------------------------------------------------|
| Material                     | 5 mm Cast %100 Acrylic Plate                               |
| Reinforcement                | Glassfiber reinforced polyester + special filling material |
| Siphon                       | Click-Clack siphon + Overflow Chrome / Gold /Rosegold pla  |
| Surface Texture              | Mat / Glossy                                               |