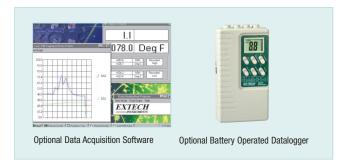

## **Ordering Information:**

| 407119      | Heavy Duty Hot Wire CFM Thermo-Anemometer  |
|-------------|--------------------------------------------|
| 407119-NIST | 407119 with Calibration Traceable to NIST. |
| 407001      | Data Acquisition program and cable         |
| 380340      | Battery Operated Datalogger                |