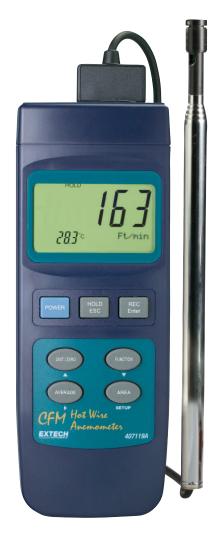

## **Heavy Duty Hot Wire CFM Thermo-Anemometer**

Accurately measures Air Flow (CFM/CMM) or Air velocity plus °F/°C Temperature
Using the telescoping probe that extends up to 3ft 9940m) long

## **Features:**

- · Air velocity measurements as low as 40ft/min
- Telescoping probe is ideal for use in ducts and ventilating systems; extends up to 3ft (940mm) long
- Measures air volume in CFM (ft³/min) and CMM (m³/min) plus Temperature simultaneously
- Air Flow displayed in 2 modes as an instantaneous value or up to 20 point average
- Record/Recall MIN and MAX readings
- Super large 1.4" LCD display
- Data Hold plus Auto Power Off
- Built-in RS-232 PC interface with optional Data Acquisition software and cable
- Complete with telescoping probe with 5.5ft (167.6cm) cable, and four AA batteries

| Specifications   | Range                 | Resolution         | Accuracy (%rdg+digits)          |
|------------------|-----------------------|--------------------|---------------------------------|
| ft/min           | 40 to 3346ft/min      | 1ft/min            | ± (5% + 5 digits)               |
| MPH              | 0.5 to 38.0MPH        | 0.1MPH             |                                 |
| knots            | 0.4 to 33.0knots      | 0.1 knots          |                                 |
| m/s              | 0.2 to 17.0m/s        | 0.1 m/s            |                                 |
| km/h             | 0.7 to 61.2km/h       | 0.1km/h            |                                 |
| Temperature      | 32 to 122°F           | 0.1°F              | ±1.5°F                          |
|                  | 0 to 50°C             | 0.1 °C             | ±0.8°C                          |
|                  | Range                 | Resolution         | Area                            |
| CMM (meter3/min) | 0 to 36,000m3/min     | 0.001 to 1m3/min   | 0.001 to 30.0 m <sup>2</sup>    |
| CFM (feet³/min)  | 0 to 1,271,200ft3/min | 0.01 to 100ft3/min | 0.001 to 322.91 ft <sup>2</sup> |