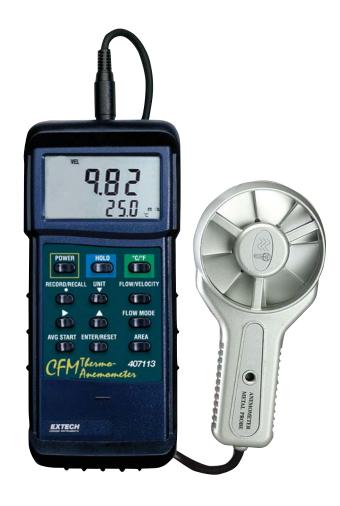

## **Heavy Duty CFM Metal Vane Anemometer**

## High Temperature Metal Vane

Withstands temperatures to 175°F (80°C) and airspeed to 78.3MPH (6890ft/min)

## **Features:**

- Display Air Flow (CFM) or Air Velocity plus Temperature simultaneously
- Air Flow displayed in 3 modes:
  - Instantaneous value
  - Up to 20 point average
  - 2/3 flow value
- Super large (9999 count) LCD display
- · 2% velocity accuracy via low friction ball bearing vane wheel on 39" (1m) cable
- Record/Recall MIN, MAX readings
- Data Hold plus Auto power off
- 9V battery power or optional AC adaptor
- Built-in RS-232 PC serial interface with optional Data Acquisition software
- · Complete with 9V battery, protective rubber holster with stand, hard carrying case and metal vane sensor with 3.9ft (120cm) cable