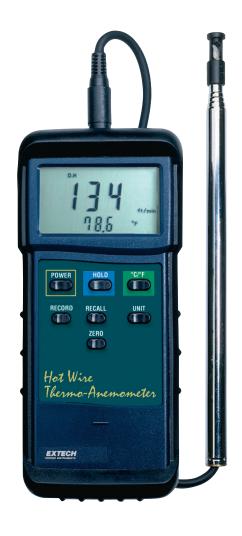

## **Heavy Duty Hot Wire Thermo-Anemometer**

Telescoping probe is designed to fit into small openings

And measures airflow down to 40ft/min (0.2m/s)

## **Features:**

- Telescoping probe is ideal for measuring in HVAC ducts and other small vents; extends up to 7ft (2.1m) maximum length with cable
- Super large 1.4" (36mm) dual LCD display
- MAX/MIN, Data Hold
- Optional Data Acquisition software (407001) and Datalogger (380340);
- · Complete with telescoping probe with cable, six AAA batteries and protective holster. NOTE: AC Adaptor not available for this model.